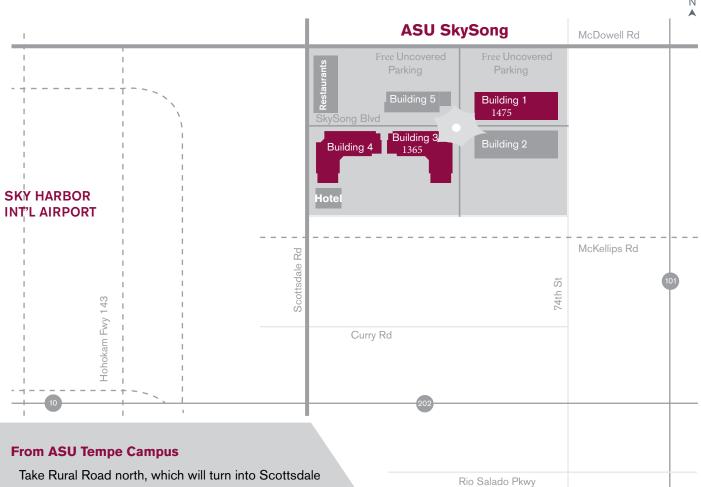

# **SkySong Directions**

Take Rural Road north, which will turn into Scottsdale Road as you enter Scottsdale. Turn right on SkySong Boulevard (just before McDowell Road).

## From ASU Polytechnic Campus

Enter the Loop 202 West at Williams Field Road. Drive approximately six miles to the Loop 101 North exit. Take the 101 North to the Loop 202 West (approximately 10 miles). Exit onto Scottsdale Road. Turn right on Scottsdale Road. Turn right on SkySong Boulevard (just before McDowell Road).

## From ASU Downtown Campus

Take the I-10 East from Seventh Street. Exit on the Loop 202 East. Exit onto Scottsdale Road. Turn left on Scottsdale Road. Turn right on SkySong Boulevard (just before McDowell Road).

## From ASU West Campus

Take the I-17 South about 10 miles to the I-10 East through downtown Phoenix. Exit on the Loop 202 East. Exit on Scottsdale Road. Turn left on Scottsdale Road. Turn right on SkySong Boulevard. (just before McDowell Road).

# From Phoenix Sky Harbor International Airport

Go east on Sky Harbor Boulevard. Take the Loop 202 East toward Tempe. Exit on Scottsdale Road. Turn left on Scottsdale Road. Turn right on SkySong Boulevard. (just before McDowell Road).